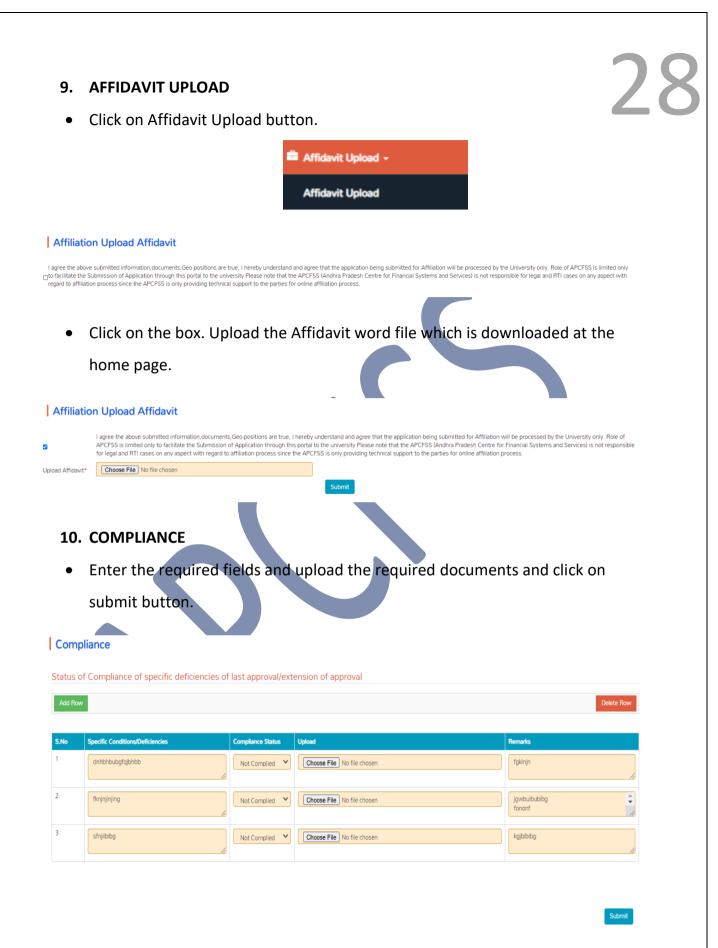

|  |  |
|      | Inspection And Process Fee For the Current Year : * 50000 |                                     |          |       |  |  |  |  |  |
|      | Amount Paid through online : 0                            |                                     |          |       |  |  |  |  |  |
|      |                                                           | Total Payment Due: *                |          | 50422 |  |  |  |  |  |
|      |                                                           | Submit                              |          |       |  |  |  |  |  |

\* Please Submit Affiliation details to get payment tab

| Current Paying Amount.* |            |
|-------------------------|------------|
| Paying towards :*       |            |
|                         | Pay Amount |









#### **11. GRIEVANCES**

 You can raise the Query / Problem in Affiliation Application in which you are facing any technical issue or assistance required by selecting in drill down button and click on submit.

| Queries/Remarks/Problems in Affiliation Application |                   |                     |                                                                       |                                                           |                                                           |                                                                                               |                                                                                               |  |
|-----------------------------------------------------|-------------------|---------------------|----