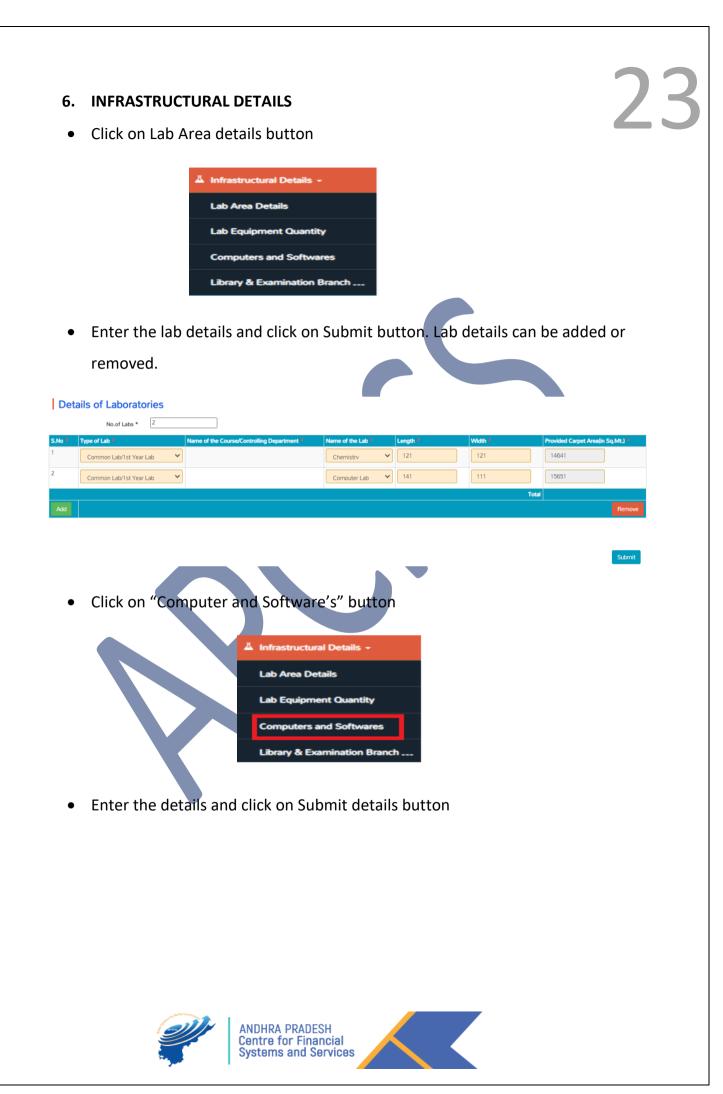

|                      |                    |                                       |                                |                                                                               |               |
|                                                       |                      |                    |                                       |                                |                                                                               |               |
|                                                       |                      |                    |                                       |                                |                                                                               |               |



|                                                                                                    | Add Delete                                                          | Computer to Student Ratio | No of Licenses | 1:78 | Submit Details |
|----------------------------------------------------------------------------------------------------|---------------------------------------------------------------------|---------------------------|----------------|------|----------------|
| No.         Software           Windows XD Professional with service back           Adobe Photoshop | Add Deete                                                           | · ·                       | 0              |      | Submit Details |
| Undows XD Professional with service Dack<br>Adobe Photoshoo