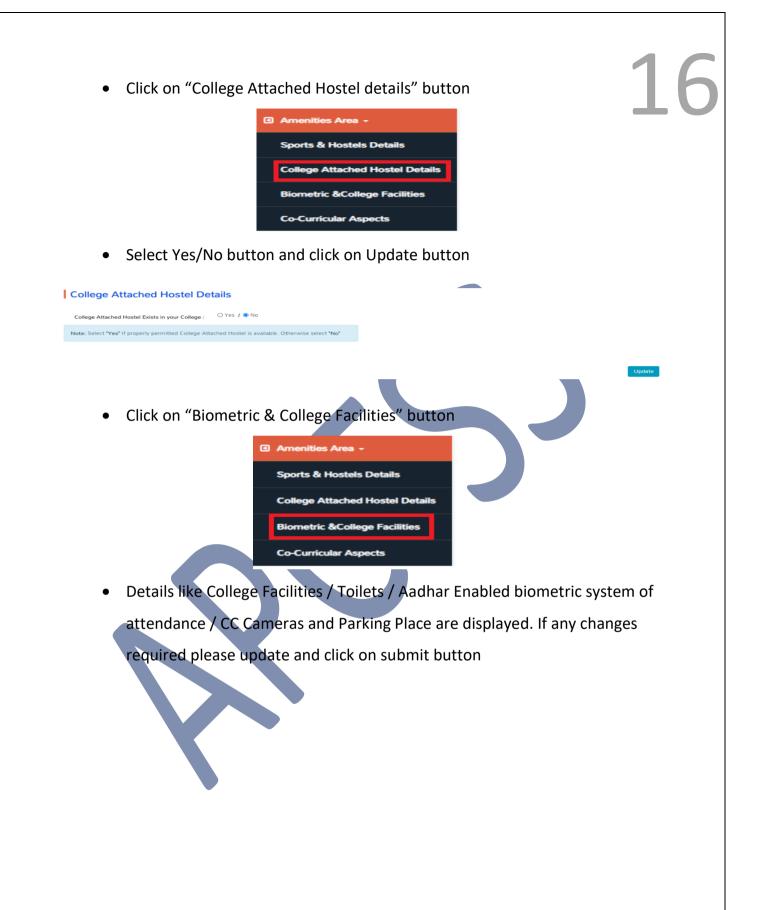

|                                             |                |                                              |                 |          |
|                                                 |                         |                                             |                |                                              |                 |          |
|                                                 |                         | ANDHRA PRADESH                              |                |                                              |                 |          |
|                                                 |                         | Centre for Financial<br>Systems and Service |                |                                              |                 |          |





|                                                                                           |                                                                                                                  |                                                        |                                              | 17      |
|-------------------------------------------------------------------------------------------|------------------------------------------------------------------------------------------------------------------|--------------------------------------------------------|----------------------------------------------|---------|
| Toilets                                                                                   |