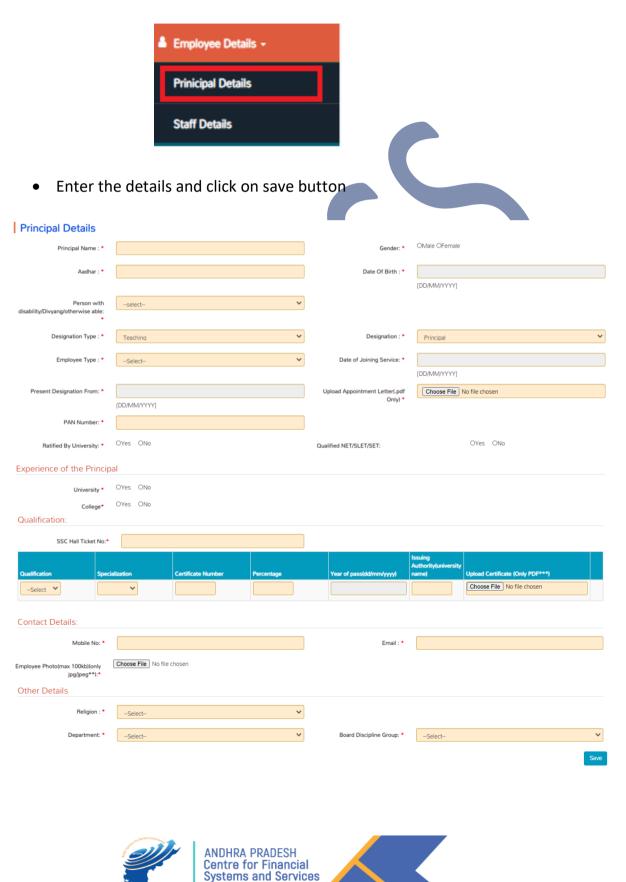

|            |          |            |          |            |
| 5    | B.SC(English)/Regular/Temporary  | Mathematics-Physics-Computer Science     |          |                         |          |            |          |            |          |            |          |            |
| 6    | B.SC(English)/Regular/Temporary  | Mathematics-Statistics-Computer Science  |          |                         |          |            |          |            |          |            |          |            |
|      |                                  | Total                                    |          |                         |          |            |          |            |          |            |          |            |



#### 5. EMPLOYEE DETAILS

• Click on "Principal Details" button



|                                                       |                      |                    | nployee Details ·<br>inicipal Details |                                |                                                                               | 2             |
|-------------------------------------------------------|----------------------|--------------------|---------------------------------------|--------------------------------|-------------------------------------------------------------------------------|---------------|
|                                                       |                      | St                 | aff Details                           |                                |                                                                               |